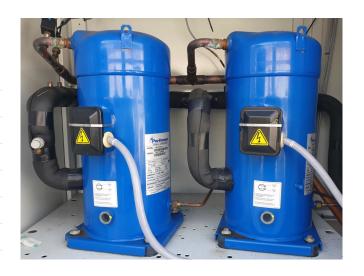

#### **Used Performer SZ161T4VC**

Used Performer SZ161T4VC scroll compressor with sight glass. This compressor has a capacity of 46,4 kW based on R407C and T +10°C/+40°C. \*Why choose for HOSBV? Were not only the largest used refrigeration specialist in Europe, but also, we deliver all equipment including an extensive test, warranty and industrial cleaning. \*Optional we can also perform a new paint job and arrange the logistics.