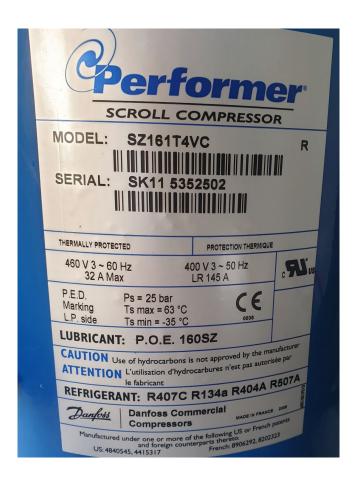

## **Performer SZ161T4VC**

## **Specifications**

| Brand                                           | Performer      |
|-------------------------------------------------|----------------|
| Туре                                            | SZ161T4VC      |
| Refrigerant                                     | Freon          |
| kW at $+10^{\circ}\text{C}/+40^{\circ}\text{C}$ | 46,4           |
| kW at 0°C/+40°C                                 | 31,6           |
| kW at -5°C/+40°C                                | 25,6           |
| kW at -10°C/+40°C                               | 20,6           |
| kW at -20°C/+40°C                               | 12,6           |
| m3 / h                                          | 37,7 m³/h      |
| Remarks                                         | Y.O.B. 2005    |
| Sizes                                           | 300x350x600 mm |
|                                                 | (LxWxH)        |
| Stock                                           | 2              |

#### **Used Performer SZ161T4VC**

Used Performer SZ161T4VC scroll compressor with sight glass. This compressor has a capacity of 46,4 kW based on R407C and T +10°C/+40°C. \*Why choose for HOSBV? Were not only the largest used refrigeration specialist in Europe, but also, we deliver all equipment including an extensive test, warranty and industrial cleaning. \*Optional we can also perform a new paint job and arrange the logistics.